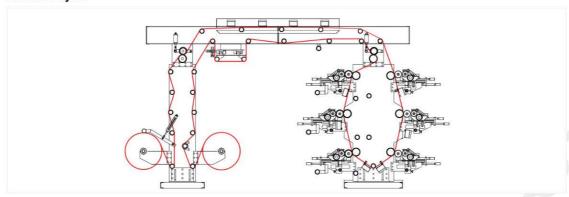

| PAPPER                          |





### **Product Gallery**











#### **Application**

plates to a substrate. This is primarily used for large-scale printing of text and images on a variety of materials such as plastic, fabrics, metallic film, paper and nonwovens. The benefits of flexo printing are many, including:

- > The ability to quickly change the print designs
- > Easy adjustment of the repeat lenght of the printed pattern
- Speed of the production process which, once the initial setup is completed, is fully automated
- > The ability to use a wide variety of ink types
- > Environmentally-friendly process, when water-based inks are used
- > Low maintenance requirements, with parts that tend to have a long operating life

## **Application Gallery**

### **Machine Layout**



### **Technical Composition**

| Sr | Model       | Web Width Max. (mm) | Print Repeat Min Max. |          | Connected Load* |          |          |
|----|-------------|---------------------|-----------------------|----------|-----------------|----------|----------|
|    |             |                     |                       | 2 Colour | 4 Colour        | 6 Colour | 8 Colour |
| 1  | AIM 500 FP  | 500                 | 8" - 32"              | 9        | 11              | 18       | 20       |
| 2  | AIM 600 FP  | 600                 | 8" - 32"              | 10       | 12              | 19       | 21       |
| 3  | AIM 800 FP  | 800                 | 8" - 32"              | 12       | 14              | 21       | 23       |
| 4  | AIM 1000 FP | 1000                | 8" - 32"