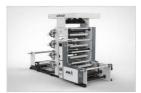

Application Gallery

# **ACROFLEX-PFP**

#### **Flexographic Printing Machine**

The programmable AC imported drive driven Flexographic printing machine with sturdy design, allow the optimum speed, stability and easy operations. Elegantly designed, state of the art machine with practically tolerance free format setting ensure reduced film waste.

## **Standard Technical Specification**

| Range of Width           | 600 / 800 / 1000 / 1200 (in mm) |
|--------------------------|---------------------------------|
| Range of Line Speed(MPM) | 80                              |
| Range of Colours         | 2/4/6/8                         |
| Web Tension Range        | 20-400 N                        |
| Material's Range         | PAPPER                          |





### **Product Gallery**











#### **Application**

plates to a substrate. This is primarily used for large-scale printing of text and images on a variety of materials such as plastic, fabrics, metallic film, paper and nonwovens. The benefits of flexo printing are many, including:

- > The ability to quickly change the print designs
- > Easy adjustment of the repeat lenght of the printed pattern
- Speed of the production process which, once the initial setup is completed, is fully automated
- > The ability to use a wide variety of ink types
- > Environmentally-friendly process, when water-based inks are used
- > Low maintenance requirements, with parts that tend to have a long operating life

## **Application Gallery**

### **Machine Layout**



### **Technical Composition**

| Sr | Model       | Web Width Max.