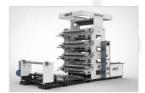

ication Gallery

# **ACROFLEX-PFP**

#### **Flexographic Printing Machine**

The programmable AC imported drive driven Flexographic printing machine with sturdy design, allow the optimum speed, stability and easy operations. Elegantly designed, state of the art machine with practically tolerance free format setting ensure reduced film waste.

## **Standard Technical Specification**

| Range of Width           | 600 / 800 / 1000 / 1200 (in mm) |
|--------------------------|---------------------------------|
| Range of Line Speed(MPM) | 80                              |
| Range of Colours         | 2/4/6/8                         |
| Web Tension Range        | 20-400 N                        |
| Material's Range         | PAPPER                          |





### **Product Gallery**











#### **Application**

plates to a substrate. This is primarily used for large-scale printing of text and images on a variety of materials such as plastic, fabrics, metallic film, paper and nonwovens. The benefits of flexo printing are many, including:

- > The ability to quickly change the print designs
- > Easy adjustment of the repeat lenght of the printed pattern
- Speed of the production process which, once the initial setup is completed, is fully automated
- > The ability to use a wide variety of ink types
- > Environmentally-friendly process, when water-based inks are used
- > Low maintenance requirements, with parts that tend to have a long operating life

## **Application Gallery**

### **Machine Layout**



### **Technical Composition**

| Sr | Model       | Web Width Max. (mm