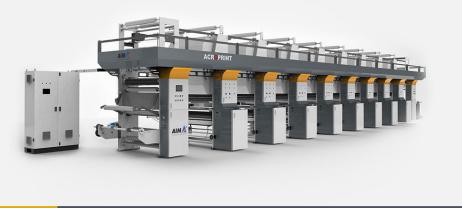

# ACROPRINT- CYLINDER SHAFTLESS GEAR Box

### The Machine

Machine is implemented with German Technology and ergonomically designed mechanical component to deliver optimum performance, superior operational ease, fast registration result response in every high speed, good quality of printing, resulting in higher productivity and reduction in consumption at source, state of the art machine with practically tolerance free format setting ensure reduced film wastage, optimisation of ink solvent and energy consumption, faster job changeover, Programmable AC imported drive driven High Speed Rotogravure printing machine with sturdy design, allow the optimum speed, stability and easy operations.

Distinctively designed accurately & meticulously machined, tough, well built and durable heavy frame structure having good combination of plate with mild steel to maintain accuracy structure mounted on heavy duty base.