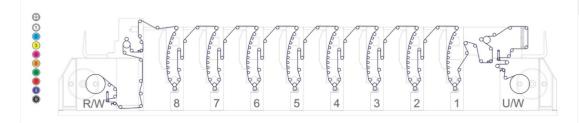

sectors due to its high density range in printing. The printing process is generally used in packaging sectors and food manufacturing. In addition, it can print a great range of substrates some of which involve polythene, BOPP and polyester among others. The machine is most popular in this sector due to its capability to print fine on thin films like nylon and polyester. Also, the printing process is applied in manufacture of transfer printing and wall covers.

With the Finished good like Namkeen Pouch, Rice Bags, Aluminium Pouch, Cement bag, Non woven rolls, PVC Shrink Labels, sack film, Cereal packaging, Courier bags / security bags, Surface protection film, Compression packaging pouch and Laminated Pouch Packaging film Products.

## **Application Gallery**





### **Machine Layout**



+

+

### **Salient Features**

Printing Unit Controls

High Efficient ventilation section

Automatic Registration Control

| Unwinder                                          | + |
|---------------------------------------------------|---|
| In-Feed                                           | + |
| Control & Oprerating System                       | + |
| Impression Assembly                               | + |
| Doctor Blade System                               | + |
| Drying System                                     | + |
| Thermic Fluid Heating System (Optional)           | + |
| Cylinder Shaftless(Optional)                      | + |
| Web Guiding Control                               | + |
| Ideal Rollers                                     | + |
| Motorized Web Video Inspectoion Sy